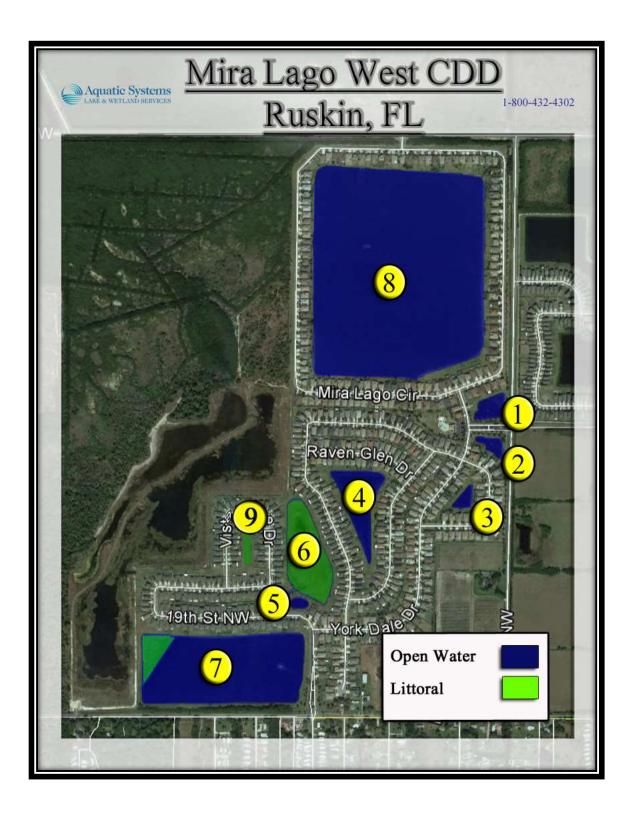

### Site: 1

Comments: Site looks good

No issues were observed during today's inspection of Pond #1.

### Site: 2

Comments: Normal growth observed

Patches of submersed Hydrilla and minor algae were present within Pond #2, both of which will be re-treated during our upcoming scheduled visits. Algae is expected to clear within 10-14 days following application.

Site: 3

**Comments:** Site looks good Pond #3 continues to look good.

Site: 4

**Comments:** Normal growth observed

New growth of filamentous algae was present wihtin Pond #4, which will be re-targeted during our upcoming visits. ASI highly recommends aeration to improve water quality and remedy the stratification currently accelerating the algal development.

Site: 5

**Comments:** Normal growth observed

Positive results following last month's applications were noted within Pond #5. A follow-up algaecide application will be performed to target the remaining algae.

Site: 6

**Comments:** Treatment in progress

Site #6 was observed with positive treatment results following last month's applications targeting the Cattails and Primrose.

Site: 7

Comments: Normal growth observed

Site: 8

### Mira Lago West CDD Waterway Inspection Report

Site: 9

**Comments:** Treatment in progress

Positive treatment results were visible within Site #9. New debris was present adjacent to the northern inflow structure (top right), which will be collected during our scheduled maintenance visits.