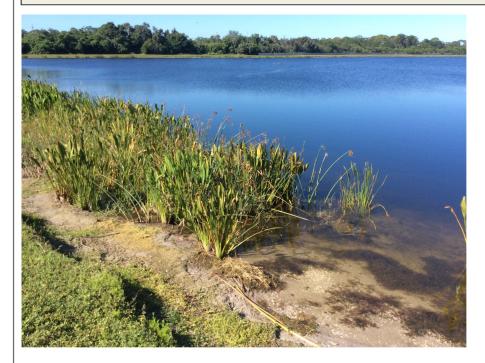

Site: 8

Comments: Site looks good

The open water and shorelines of Pond #8 looked good. The submersed Widgeon Grass will continue to be treated during our scheduled maintenance visits.