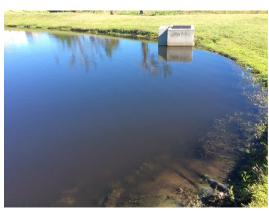

### Mira Lago West CDD Waterway Inspection Report

Site: 9

**Comments:** Treatment in progress

Positive treatment results were visible within Site #9. New debris was present adjacent to the northern inflow structure (top right), which will be collected during our scheduled maintenance visits.

### Mira Lago West CDD Waterway Inspection Report

Site: 9

**Comments:** Treatment in progress

Positive herbicide application results were visible within Site #9.