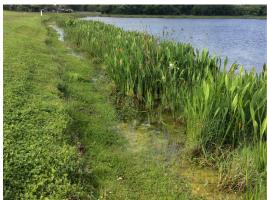

Site: 8

### Mira Lago West CDD Waterway Inspection Report

Site: 9

**Comments:** Treatment in progress

Positive treatment results were visible within Site #9. New debris was present adjacent to the northern inflow structure (top right), which will be collected during our scheduled maintenance visits.