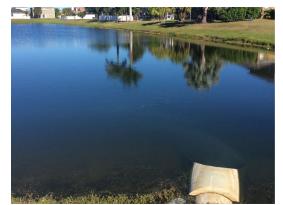

### Mira Lago West CDD Waterway Inspection Report

Site: 9

**Comments:** Treatment in progress

Positive treatment results were visible within Site #9. New debris was present adjacent to the northern inflow structure (top right), which will be collected during our scheduled maintenance visits.