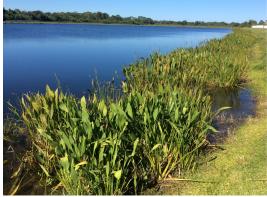

Comments: Site looks good

Reduced algae and submersed weeds were noted following this month's applications performed within Pond #7. The grasses within the shelf (bottom right) will continue to be treated via airboat.