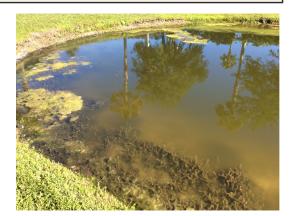

Site: 5

**Comments:** Normal growth observed

Positive results following last month's applications were noted within Pond #5. A follow-up algaecide application will be performed to target the remaining algae.

Site: 5

**Comments:** Normal growth observed

Similarly to Pond #4, reduced algae and submersed weeds were noted within Pond #5 following last month's applications. The minor algae will be treated during our upcoming visits and the submersed vegetation will continue to be monitored.