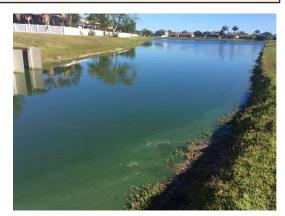

### Site: 2

Comments: Normal growth observed

Patches of submersed Hydrilla and minor algae were present within Pond #2, both of which will be re-treated during our upcoming scheduled visits. Algae is expected to clear within 10-14 days following application.

Filamentous algae was present within Ponds #1, #2, #5 and minor planktonic algae within Pond #4, all of which will be treated during our upcoming scheduled maintenance ivists. Algae is expected to clear within 10-14 days following application.