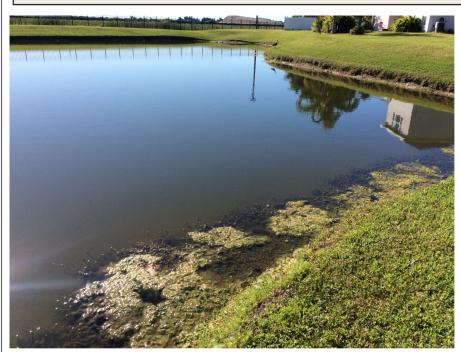

### Mira Lago West CDD Waterway Inspection Report

Site: 9

**Comments:** Treatment in progress

Positive treatment results were visible within Site #9. New debris was present adjacent to the northern inflow structure (top right), which will be collected during our scheduled maintenance visits.

### Mira Lago West CDD Waterway Inspection Report

Site: 9

**Comments:** Treatment in progress

Positive herbicide application results were visible within Site #9.