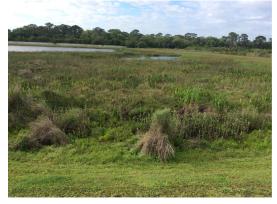

Site: 8

### Mira Lago West CDD Waterway Inspection Report

Site: 9

**Comments:** Treatment in progress

Positive treatment results were visible within Site #9. New debris was present adjacent to the northern inflow structure (top right), which will be collected during our scheduled maintenance visits.