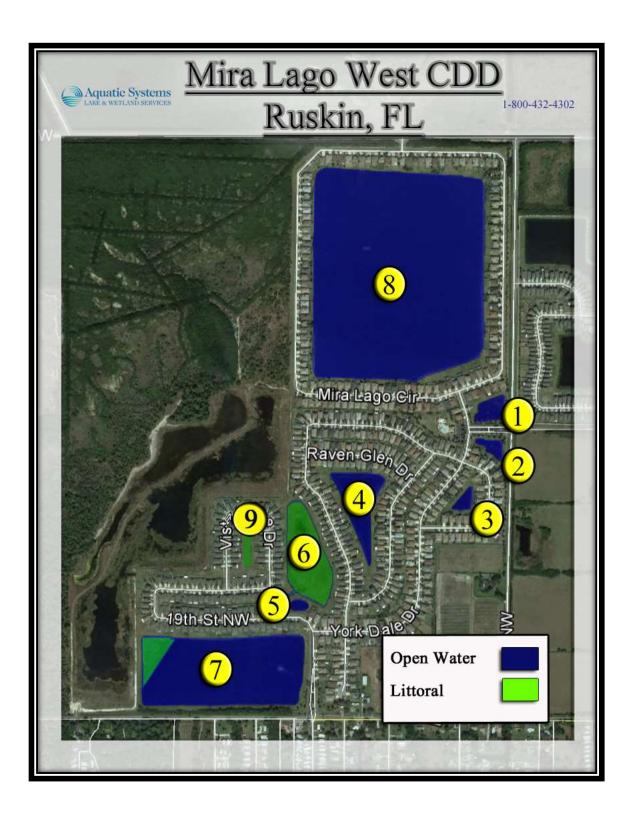

### Site: 1

Comments: Site looks good

No issues were observed during today's inspection of Pond #1.

### Site: 2

Comments: Normal growth observed

Patches of submersed Hydrilla and minor algae were present within Pond #2, both of which will be re-treated during our upcoming scheduled visits. Algae is expected to clear within 10-14 days following application.

Site: 3

**Comments:** Site looks good Pond #3 continues to look good.

Site: 4

**Comments:** Normal growth observed

New growth of filamentous algae was present wihtin Pond #4, which will be re-targeted during our upcoming visits. ASI highly recommends aeration to improve water quality and remedy the stratification currently accelerating the algal development.

Site: 5

**Comments:** Normal growth observed

Positive results following last month's applications were noted within Pond #5. A follow-up algaecide application will be performed to target the remaining algae.

Site: 6

**Comments:** Treatment in progress

Site #6 was observed with positive treatment results following last month's applications targeting the Cattails and Primrose.

Site: 7

Comments: Normal growth observed

The native perimeter vegetation continues to look good. New growth of weeds were present within the buffer and minor Torpedograss among the natives, both which will be treated during our routine visits.

Site: 8

### Mira Lago West CDD Waterway Inspection Report

Site: 9

**Comments:** Treatment in progress

Positive treatment results were visible within Site #9. New debris was present adjacent to the northern inflow structure (top right), which will be collected during our scheduled maintenance visits.