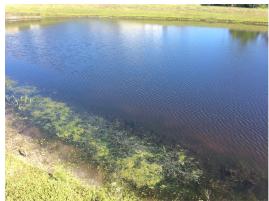

### Site: 1

Comments: Site looks good

No issues were observed during today's inspection of Pond #1.

### Site: 2

Comments: Normal growth observed

Patches of submersed Hydrilla and minor algae were present within Pond #2, both of which will be re-treated during our upcoming scheduled visits. Algae is expected to clear within 10-14 days following application.

Site: 3

**Comments:** Site looks good Pond #3 continues to look good.

Site: 4

**Comments:** Normal growth observed

New growth of filamentous algae was present wihtin Pond #4, which will be re-targeted during our upcoming visits. ASI highly recommends aeration to improve water quality and remedy the stratification currently accelerating the algal development.

Site: 5

**Comments:** Normal growth observed

Positive results following last month's applications were noted within Pond #5. A follow-up algaecide application will be performed to target the remaining algae.