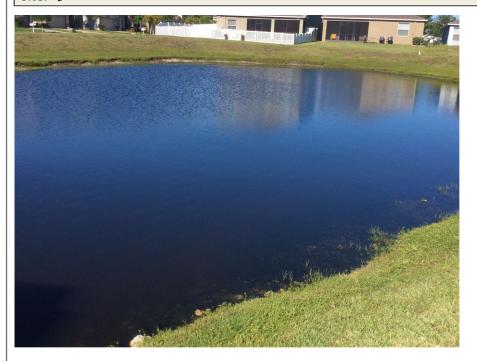

Site: 3

**Comments:** Site looks good Pond #3 continues to look good.

Site: 4

**Comments:** Normal growth observed

New growth of filamentous algae was present wihtin Pond #4, which will be re-targeted during our upcoming visits. ASI highly recommends aeration to improve water quality and remedy the stratification currently accelerating the algal development.