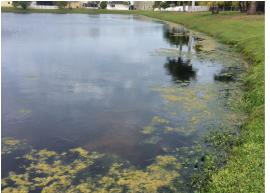

### Site: 2

Comments: Normal growth observed

Patches of submersed Hydrilla and minor algae were present within Pond #2, both of which will be re-treated during our upcoming scheduled visits. Algae is expected to clear within 10-14 days following application.

Site: 3

**Comments:** Site looks good Pond #3 continues to look good.

Site: 4

**Comments:** Normal growth observed

New growth of filamentous algae was present wihtin Pond #4, which will be re-targeted during our upcoming visits. ASI highly recommends aeration to improve water quality and remedy the stratification currently accelerating the algal development.