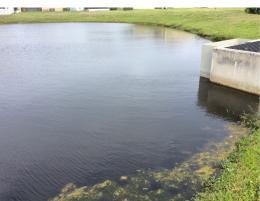

### Mira Lago West CDD Waterway Inspection Report

Site: 9

**Comments:** Treatment in progress

Positive treatment results were visible within Site #9. New debris was present adjacent to the northern inflow structure (top right), which will be collected during our scheduled maintenance visits.