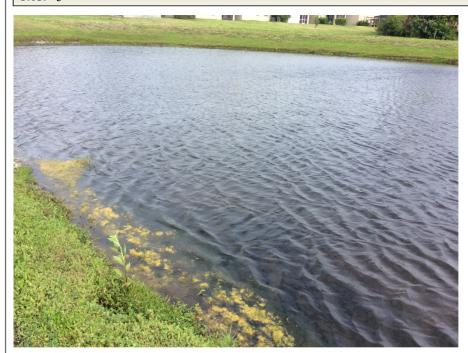

Site: 3

**Comments:** Site looks good Pond #3 continues to look good.

Site: 4

**Comments:** Normal growth observed

New growth of filamentous algae was present wihtin Pond #4, which will be re-targeted during our upcoming visits. ASI highly recommends aeration to improve water quality and remedy the stratification currently accelerating the algal development.

The native perimeter vegetation continues to look good. New growth of weeds were present within the buffer and minor Torpedograss among the natives, both which will be treated during our routine visits.