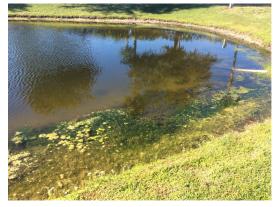

### Site: 2

Comments: Normal growth observed

Patches of submersed Hydrilla and minor algae were present within Pond #2, both of which will be re-treated during our upcoming scheduled visits. Algae is expected to clear within 10-14 days following application.

Site: 3

**Comments:** Site looks good Pond #3 continues to look good.

Site: 4

**Comments:** Normal growth observed

New growth of filamentous algae was present wihtin Pond #4, which will be re-targeted during our upcoming visits. ASI highly recommends aeration to improve water quality and remedy the stratification currently accelerating the algal development.