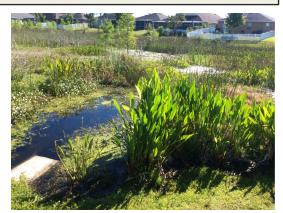

Comments: Site looks good

Reduced algae and submersed weeds were noted following this month's applications performed within Pond #7. The grasses within the shelf (bottom right) will continue to be treated via airboat.

Site: 8

Comments: Site looks good

The open water and shorelines of Pond #8 looked good. The submersed Widgeon Grass will continue to be treated during our scheduled maintenance visits.